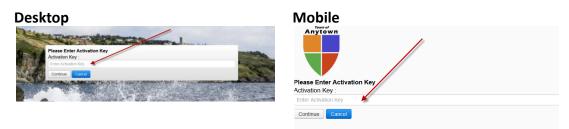

Once you are completed you may press the **Register** button at the bottom of the form.

- 5. You will then be asked to supply your **Activation Key** which has also been supplied to you via post. Please enter it in the field below and press **Continue**. The Activation Key is **Case Sensitive**, so please type it as is.
- 6.