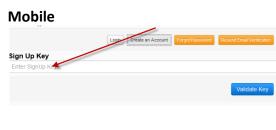

3. You will then be prompted to enter in your **Sign Up Key** which was sent to you by your town. Please enter this here and click **Validate Key** to proceed. The Sign Up Key is **Case Sensitive**, so please type it as is.