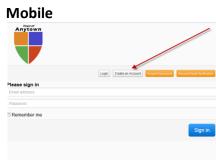

3. You will then be prompted to enter in your **Sign Up Key** which was sent to you by your town. Please enter this here and click **Validate Key** to proceed. The Sign Up Key is **Case Sensitive**, so please type it as is.