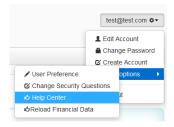

## **Help Centre**

An extensive and continuously expanding source of documentation on how to use your Web Services most effectively can be found here. To find it click on your **Account** dropdown menu then go to **More options** then **Help Centre**. In a future release there will be a question mark on every page showing you how to best utilize its features.