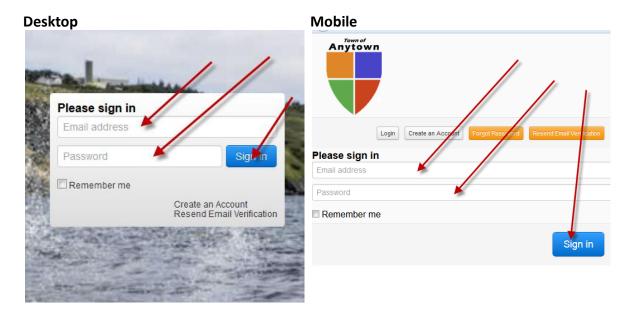

#### **Login to your Web Services**

Once you have registered you may login to your account at any time to see all that the Web Services has to offer. Enter in your **email** and your **password** then click **Sign In**.