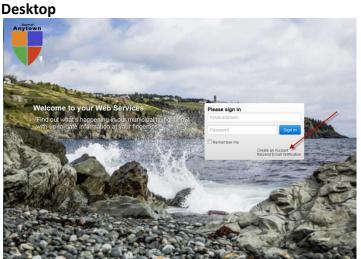

### **Register your Account**

- Go to the link your town has provided for their Web Services normally it will be https://townname.ws.townsuite.com
- 2. Once there click on the Create an Account button.

#### **Login to your Web Services**

Once you have registered you may login to your account at any time to see all that the Web Services has to offer. Enter in your **email** and your **password** then click **Sign In**.